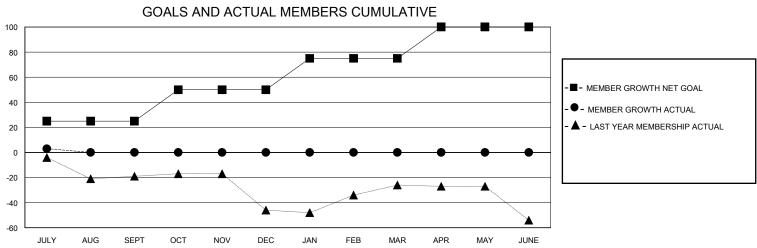

## District 121

Results as of: 7/31/2024

| GMT:          |               | LOC         | ATION POLAND  |                       |                         |                         | GMT CA                                             |  |
|---------------|---------------|-------------|---------------|-----------------------|-------------------------|-------------------------|----------------------------------------------------|--|
|               | Club          | s           |               | Members               |                         |                         |                                                    |  |
|               | RESULTS FOR   | R 2024-2025 |               | RESULTS FOR 2024-2025 |                         |                         |                                                    |  |
| QUARTER       | NEW CLUB GOAL | NEW CLUBS   | DROPPED CLUBS | QUARTER MEI           | MBER GROWTH NET<br>GOAL | MEMBER GROWTH<br>ACTUAL | DROPPED<br>MEMBERS ACTUAL<br>(including transfers) |  |
| JULY/AUG/SEPT | 0             | 0           | 1             | JULY/AUG/SEPT         | 25                      | 7                       | 4                                                  |  |
| OCT/NOV/DEC   | 0             | 0           | 0             | OCT/NOV/DEC           | 25                      | 0                       | 0                                                  |  |
| JAN/FEB/MAR   | 1             | 0           | 0             | JAN/FEB/MAR           | 25                      | 0                       | 0                                                  |  |
| APR/MAY/JUNE  | 0             | 0           | 0             | APR/MAY/JUNE          | 25                      | 0                       | 0                                                  |  |